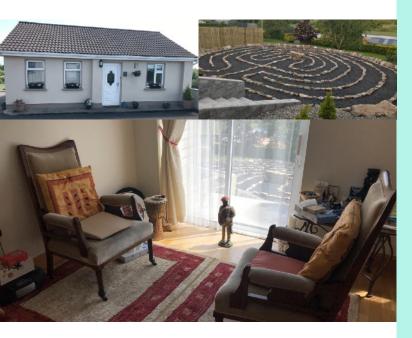

The **LABYRINTH** represents a journey to our own centre and back again out into the world with a broadened understanding of who we are.

You will also get to walk the purpose built 7 circuit labyrinth in which you can focus on a question or an issue.

# WHERE

Marians therapy rooms, Scenic View Snugboro, Castlebar